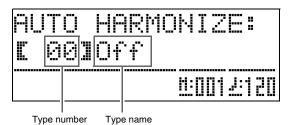

# Adding Reverb to the Tone

While holding down the 
 (FUNCTION)
 button, press the 
 (REVERB)
 button.
 This will display a reverb type selection screen.

- - The following shows the five available reverb type settings.
    - 0: OFF (no reverb)
    - 1: Room
    - 2: Hall
    - 3: Large Hall
    - 4: Stadium

# Adding the Chorus Effect to the Tone

**1** While holding down the (FUNCTION) button, press the (CHORUS) button.

This will display a chorus type selection screen.

- - The following shows the five available chorus type settings.
    - 0: OFF (no chorus)
    - 1: Light Chorus
    - 2: Chorus
    - 3: Deep Chorus
    - 4: Flanger